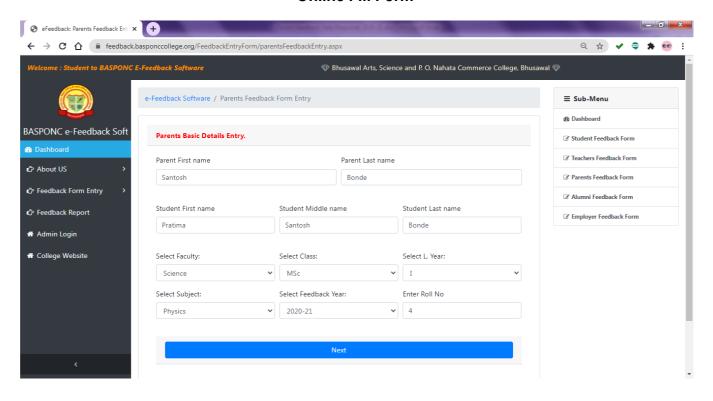

g/">https://www.basponccollege.org/</a>

Direct Link URL: https://feedback.basponccollege.org/

#### **Screen Shot of Feedback Panel:**



#### **Summary of Statistics of Feedback Received:**

| Sr. No | Feedback Category | Total numbers of<br>Stakeholder recorded<br>feedback | Average Opinions of<br>Answer in<br>Percentage |  |  |
|--------|-------------------|------------------------------------------------------|------------------------------------------------|--|--|
| 1      | Parent Feedback   | 1404                                                 | 90.63%                                         |  |  |

**Category: Parent Feedback** 

Total number of Parent recorded feedback: 1404

**Total number of questions attempted: 13** 

Parent Feedback Form 2020-21

#### **Online Fill Form**







## **Tabular Analysis of Parent Feedback Response:**

|        |                                                                                                  | Opinion           | s of Answ        | Scale of<br>Opinion<br>Very Good<br>And<br>Good |                             |                    |  |  |
|--------|--------------------------------------------------------------------------------------------------|-------------------|------------------|-------------------------------------------------|-----------------------------|--------------------|--|--|
| Sr. No | Nature of Question                                                                               | A<br>Very<br>Good | <b>B</b><br>Good | C<br>Satisfac<br>tory                           | D<br>Unsat<br>isfact<br>ory |