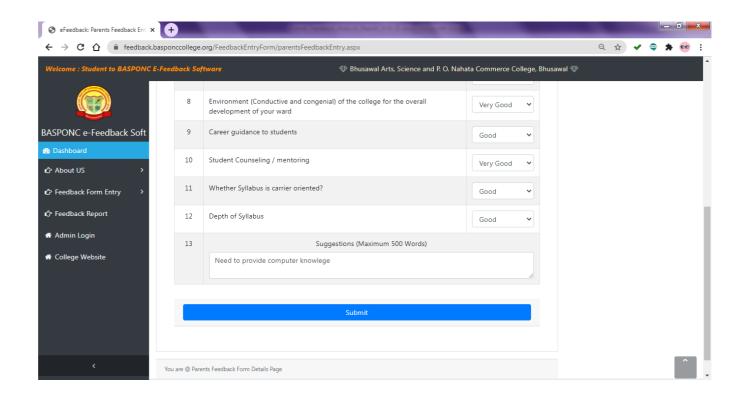

#### **Online Fill Form**

## **Tabular Analysis of Parent Feedback Response:**

|        |                                                                                                  | Opinion           | s of Answ        | Scale of<br>Opinion<br>Very Good<br>And<br>Good |                             |                    |  |  |
|--------|--------------------------------------------------------------------------------------------------|-------------------|------------------|-------------------------------------------------|-----------------------------|--------------------|--|--|
| Sr. No | Nature of Question                                                                               | A<br>Very<br>Good | <b>B</b><br>Good | C<br>Satisfac<br>tory                           | D<br>Unsat<br>isfact<br>ory | % of Opinion       |  |  |
| 1      | Admission procedure:                                                                             | 81.49             | 6.63             | 6.34                                            | 5.56                        | 88.12              |  |  |
| 2      | Infrastructure Facilities<br>namely library, laboratory,<br>canteen, gym, and other<br>amenities | 58.34             | 31.49            | 6.84                                            | 3.35                        | 89.83              |  |  |
| 3      | Teaching - learning and evaluation Programmes                                                    | 53.99             | 33.69            | 7.41                                            | 4.92                        | 87.68              |  |  |
| 4      | Quality of academic resources namely teachers, course material etc.                              | 68.81             | 22.73            | 4.99                                            | 3.5                         | 91.54              |  |  |
| 5      | Effort taken by college for overall grooming and personality development                         | 63.11             | 28.85            | 6.27                                            | 1.79                        | 91.96              |  |  |
| 6      | Encouragement to student for participation in various co-curricular and extension activities     | 58.84             | 30.99            | 6.91                                            | 3.28                        | 89.83              |  |  |
| 7      | Interaction with teaching and non-teaching staff                                                 | 53.5              | 39.25            | 6.13                                            | 1.14                        | 92.75              |  |  |
| 8      | Environment (Conductive and congenial) of the college for the overall development of your ward   | 60.55             | 30.35            | 6.13                                            | 3                           | 90.9               |  |  |
| 9      | Career guidance to students                                                                      | 53.5              | 39.25            | 6.13                                            | 1.14                        | 92.75              |  |  |
| 10     | Student Counselling / mentoring                                                                  | 53.35             | 39.32            | 6.06                                            | 1.29                        | 92.67              |  |  |
| 11     | Whether Syllabus is carrier oriented?                                                            | 58.12             | 31.34            | 7.2                                             | 3.35                        | 89.46              |  |  |
| 12     | Depth of Syllabus                                                                                | 59.76             | 30.28            | 6.63                                            | 3.35                        | 90.04              |  |  |
| 13     | Suggestions                                                                                      |                   | Recorded         |                                                 |                             |                    |  |  |
|        |                                                                                                  |                   |                  |                                                 | Ave                         | erage Rating 90.63 |  |  |