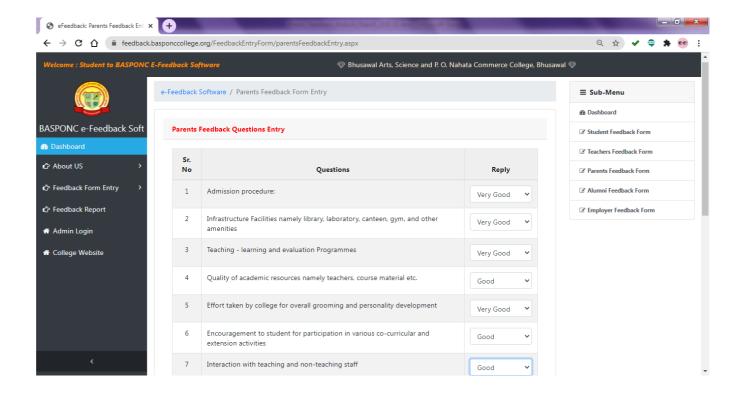

#### **Online Fill Form**

## **Tabular Analysis of Parent Feedback Response:**

|        |                                                                                                  | Opinion           | s of Answ        | Scale of<br>Opinion<br>Very Good<br>And<br>Good |                             |                    |  |  |
|--------|--------------------------------------------------------------------------------------------------|-------------------|------------------|-------------------------------------------------|-----------------------------|--------------------|--|--|
| Sr. No | Nature of Question                                                                               | A<br>Very<br>Good | <b>B</b><br>Good | C<br>Satisfac<br>tory                           | D<br>Unsat<br>isfact<br>ory | % of Opinion       |  |  |
| 1      | Admission procedure:                                                                             | 81.49             | 6.63             | 6.34                                            | 5.56                        | 88.12              |  |  |
| 2      | Infrastructure Facilities<br>namely library, laboratory,<br>canteen, gym, and other<br>amenities | 58.34             | 31.49            | 6.84                                            | 3.35                        | 89.83              |  |  |
| 3      | Teaching - learning and evaluation Programmes                                                    | 53.99             | 33.69            | 7.41                                            | 4.92                        | 87.68              |  |  |
| 4      | Quality of academic resources namely teachers, course material etc.                              | 68.81             | 22.73            | 4.99                                            | 3.5                         | 91.54              |  |  |
| 5      | Effort taken by college for overall grooming and personality development                         | 63.11             | 28.85            | 6.27                                            | 1.79                        | 91.96              |  |  |
| 6      | Encouragement to student for participation in various co-curricular and extension activities     | 58.84             | 30.99            | 6.91                                            | 3.28                        | 89.83              |  |  |
| 7      | Interaction with teaching and non-teaching staff                                                 | 53.5              | 39.25            | 6.13                                            | 1.14                        | 92.75              |  |  |
| 8      | Environment (Conductive and congenial) of the college for the overall development of your ward   | 60.55             | 30.35            | 6.13                                            | 3                           | 90.9               |  |  |
| 9      | Career guidance to students                                                                      | 53.5              | 39.25            | 6.13                                            | 1.14                        | 92.75              |  |  |
| 10     | Student Counselling / mentoring                                                                  | 53.35             | 39.32            | 6.06                                            | 1.29                        | 92.67              |  |  |
| 11     | Whether Syllabus is carrier oriented?                                                            | 58.12             | 31.34            | 7.2                                             | 3.35                        | 89.46              |  |  |
| 12     | Depth of Syllabus                                                                                | 59.76             | 30.28            | 6.63                                            | 3.35                        | 90.04              |  |  |
| 13     | Suggestions                                                                                      |                   | Recorded         |                                                 |                             |                    |  |  |
|        |                                                                                                  |                   |                  |                                                 | Ave                         | erage Rating 90.63 |  |  |