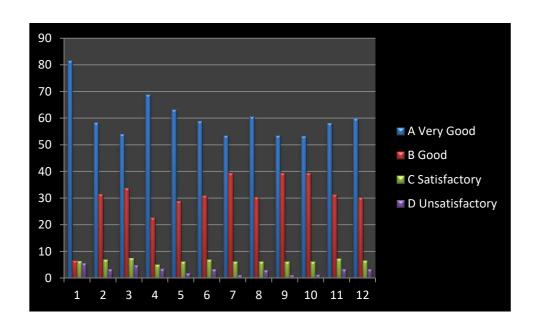

## **Tabular Analysis of Parent Feedback Response:**

|        |                                                                                                  | Opinion           | s of Answ        | Scale of<br>Opinion<br>Very Good<br>And<br>Good |                             |                    |  |  |
|--------|--------------------------------------------------------------------------------------------------|-------------------|------------------|-------------------------------------------------|-----------------------------|--------------------|--|--|
| Sr. No | Nature of Question                                                                               | A<br>Very<br>Good | <b>B</b><br>Good | C<br>Satisfac<br>tory                           | D<br>Unsat<br>isfact<br>ory | % of Opinion       |  |  |
| 1      | Admission procedure:                                                                             | 81.49             | 6.63             | 6.34                                            | 5.56                        | 88.12              |  |  |
| 2      | Infrastructure Facilities<br>namely library, laboratory,<br>canteen, gym, and other<br>amenities | 58.34             | 31.49            | 6.84                                            | 3.35                        | 89.83              |  |  |
| 3      | Teaching - learning and evaluation Programmes                                                    | 53.99             | 33.69            | 7.41                                            | 4.92                        | 87.68              |  |  |
| 4      | Quality of academic resources namely teachers, course material etc.                              | 68.81             | 22.73            | 4.99                                            | 3.5                         | 91.54              |  |  |
| 5      | Effort taken by college for overall grooming and personality development                         | 63.11             | 28.85            | 6.27                                            | 1.79                        | 91.96              |  |  |
| 6      | Encouragement to student for participation in various co-curricular and extension activities     | 58.84             | 30.99            | 6.91                                            | 3.28                        | 89.83              |  |  |
| 7      | Interaction with teaching and non-teaching staff                                                 | 53.5              | 39.25            | 6.13                                            | 1.14                        | 92.75              |  |  |
| 8      | Environment (Conductive and congenial) of the college for the overall development of your ward   | 60.55             | 30.35            | 6.13                                            | 3                           | 90.9               |  |  |
| 9      | Career guidance to students                                                                      | 53.5              | 39.25            | 6.13                                            | 1.14                        | 92.75              |  |  |
| 10     | Student Counselling / mentoring                                                                  | 53.35             | 39.32            | 6.06                                            | 1.29                        | 92.67              |  |  |
| 11     | Whether Syllabus is carrier oriented?                                                            | 58.12             | 31.34            | 7.2                                             | 3.35                        | 89.46              |  |  |
| 12     | Depth of Syllabus                                                                                | 59.76             | 30.28            | 6.63                                            | 3.35                        | 90.04              |  |  |
| 13     | Suggestions                                                                                      |                   | Recorded         |                                                 |                             |                    |  |  |
|        |                                                                                                  |                   |                  |                                                 | Ave                         | erage Rating 90.63 |  |  |

### **Graphical Analysis of Parent Feedback Response:**